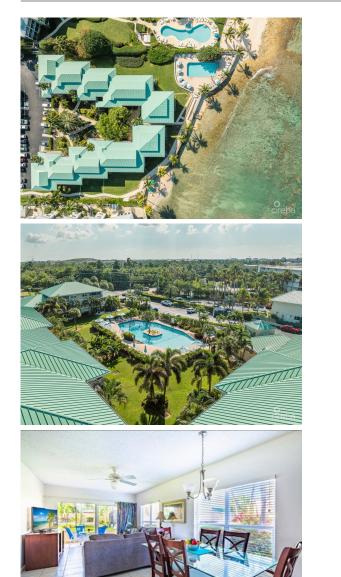

## DESCRIPTION

This end unit, ground floor condo spills out onto a private patio onto green lawns, steps away from the pool. Floor to ceiling windows allow for an array of natural light. No need to tackle stairs with luggage. Beach kayaks and paddle boards await for you on the beach. This well established complex boasts amazing facilities - 2 pools, BBQ areas, kids play area, a flood lit tennis court. Lush, green grounds and ample parking. A resort feel with many return visitors confirming its standing as one of the nicest complexes on the southern end of SMB. King in master, 2 single beds in 2nd. Walk to restaurants, multiple shopping areas and of course the delightful Camana Bay.