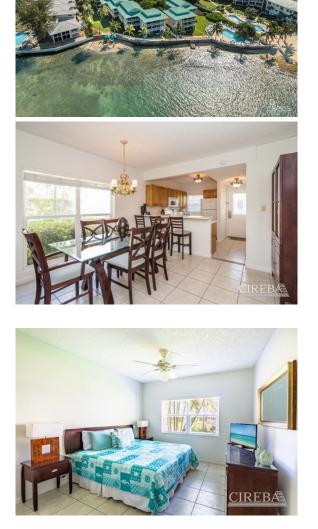

## DESCRIPTION

This end unit, ground floor condo spills out onto a private patio onto green lawns, steps away from the pool. Floor to ceiling windows allow for an array of natural light. No need to tackle stairs with luggage. Beach kayaks and paddle boards await for you on the beach. This well established complex boasts amazing facilities - 2 pools, BBQ areas, kids play area, a flood lit tennis court. Lush, green grounds and ample parking. A resort feel with many return visitors confirming its standing as one of the nicest complexes on the southern end of SMB. King in master, 2 single beds in 2nd. Walk to restaurants, multiple shopping areas and of course the delightful Camana Bay.